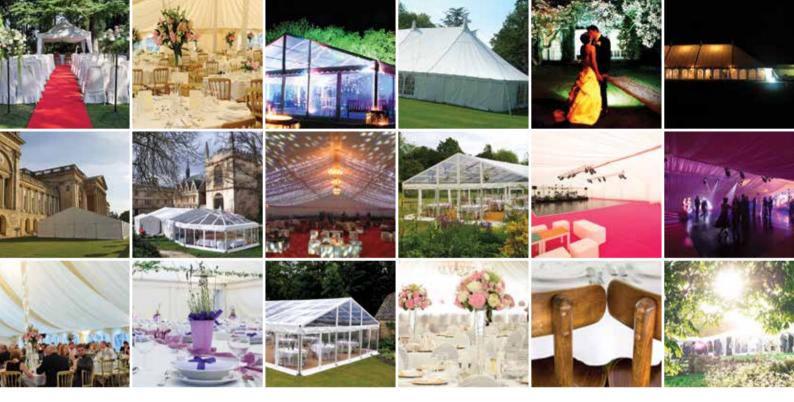

### WEDDING MARQUEES

We know that this is your special day and it is our aim to take it one step further and provide a streamlined and complete service. We can offer a personalised package to suit your own specification.

# CORPORATE MARQUEES

Oxford Marquees have a wealth of experience covering corporate and commercial events across the south of England.

We have supplied temporary structures for a wide range of business uses, from providing marquees for TV and film shoots through to corporate hospitality units at major sporting events. We will have the solutions and expertise to tailor a package that fits your needs and budget.

# PRIVATE MARQUEE HIRE

If you are planning a party, ball, christening or celebration you can rest assured that Oxford Marquees has what you need to cover your event in style.

Party tents are available in a wide range of sizes and most sites can accommodate a marquee, we can even provide a sub floor to cover pools and ponds if space is limited.

### MARQUEE OPTIONS -CONTEMPORARY OR VINTAGE

#### FRAME MARQUEES

Frame marquees are very versatile and have been set up as restaurants, warehouse extensions, construction and archaeological site covers. Contact us for all your short or long term inquiries.

#### TRADITIONAL MARQUEES

Manufactured in-house from natural canvas and supported by central king poles, the traditional marquee provide a nostalgic charm for any summer lawn.

# LIGHTING HIRE

Lighting plays a major role in setting the mood for marquee events and we have a wide range of lighting equipment to transform the interior atmosphere. Our lighting hire range includes: Chrome and brass chandeliers, chrome and brass wall lights, up-lighters in all colours, LED lighting, fairy lights, star cloth linings, paper lanterns, pin spot lights, internal and external flood lights, mirror balls, gobo imaging, strip lighting and emergency lighting.

# FURNITURE HIRE

We offer a full range of furniture for hire with or without the rental of a marquee. Our chair hire range includes: Banqueting chairs, bistro chairs, folding chairs, poseur stools, high chairs and rattan loungers. Our table hire range includes: Trestle tables, 3' 4' 5' 5'6" and 6' round tables, poseur tables, rattan coffee tables, catering and cake tables.

# DANCE FLOOR & STAGE HIRE

We supply dance floors and stages for hire with or without the rental of a marquee.

Our traditional parquet floors have been a firm favourite for many years. Black and white chequered effect portable dance floors are also stocked in all sizes. Stages, cat walks & podiums can be built to suit your requirements.