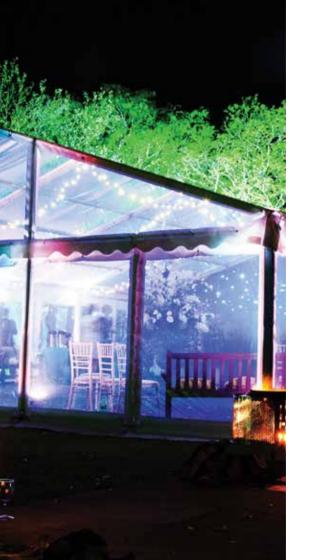

# LIGHTING HIRE

Lighting plays a major role in setting the mood for marquee events and we have a wide range of lighting equipment to transform the interior atmosphere. Our lighting hire range includes: Chrome and brass chandeliers, chrome and brass wall lights, up-lighters in all colours, LED lighting, fairy lights, star cloth linings, paper lanterns, pin spot lights, internal and external flood lights, mirror balls, gobo imaging, strip lighting and emergency lighting.

Visit www.oxfordmarquees.co.uk to view examples of how lighting can be used inside and outside marquees.