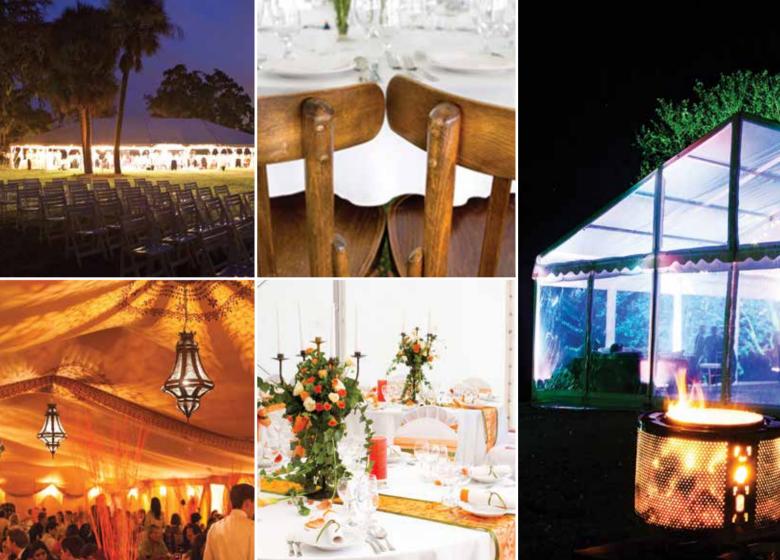

# FURNITURE HIRE

We offer a full range of furniture for hire with or without the rental of a marquee. Our chair hire range includes: Banqueting chairs, bistro chairs, folding chairs, poseur stools, high chairs and rattan loungers. Our table hire range includes: Trestle tables, 3' 4' 5' 5'6" and 6' round tables, poseur tables, rattan coffee tables, catering and cake tables.

# OTHER EQUIPMENT

Bar Tops: Illuminated bar counters provide that extra magical touch to any event.

Heaters: We stock heaters designed especially for the marquee industry, we will advise you on the size and quantity that you will require based on the time of year and the size of your marquee.

# LININGS & STAR CLOTHS

Our linings are available in White or Ivory pleated trevia and can be complimented with coloured in-fills to match your theme.

We can also transform interior locations such as showrooms, warehouses, village halls and barns into customised settings with the addition of wall and ceiling drapes.

## MARQUEE SWATCH CARD

White or ivory pleated roof and wall linings are available in all traditional and frame marquees. To incorporate an interior colour scheme we can provide a choice of roof in-fills, pelmet and wall drapes in these colour schemes (subject to availability, at the time of booking). This is our standard range but other colours are available which can be specially manufactured in-house, please do not hesitate to ask if you have a particular request.