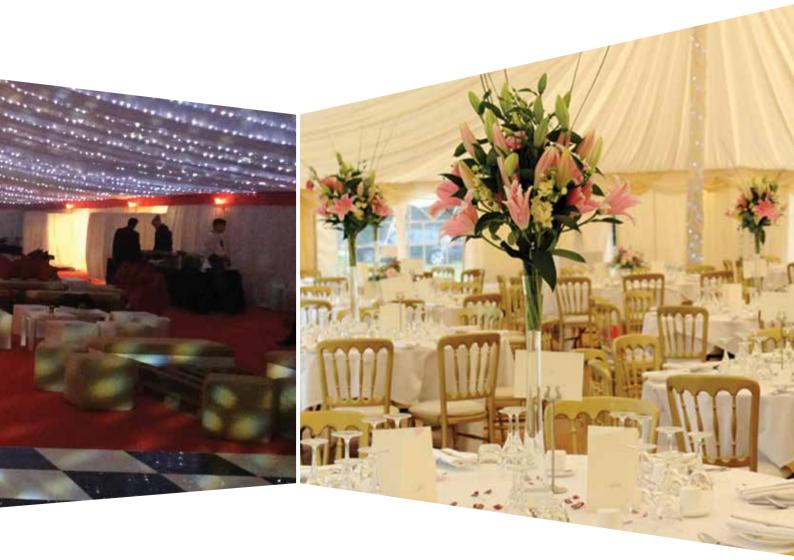

# LIGHTING HIRE

Lighting plays a major role in setting the mood for marquee events and we have a wide range of lighting equipment to transform the interior atmosphere. Our lighting hire range includes: Chrome and brass chandeliers, chrome and brass wall lights, up-lighters in all colours, LED lighting, fairy lights, star cloth linings, paper lanterns, pin spot lights, internal and external flood lights, mirror balls, gobo imaging, strip lighting and emergency lighting.

# DANCE FLOOR & STAGE HIRE

We supply dance floors and stages for hire with or without the rental of a marquee.

Our traditional parquet floors have been a firm favourite for many years. Black and white chequered effect portable dance floors are also stocked in all sizes. Stages, cat walks & podiums can be built to suit your requirements.

# LININGS & STAR CLOTHS

Our linings are available in White or Ivory pleated trevia and can be complimented with coloured in-fills to match your theme.

We can also transform interior locations such as showrooms, warehouses, village halls and barns into customised settings with the addition of wall and ceiling drapes.