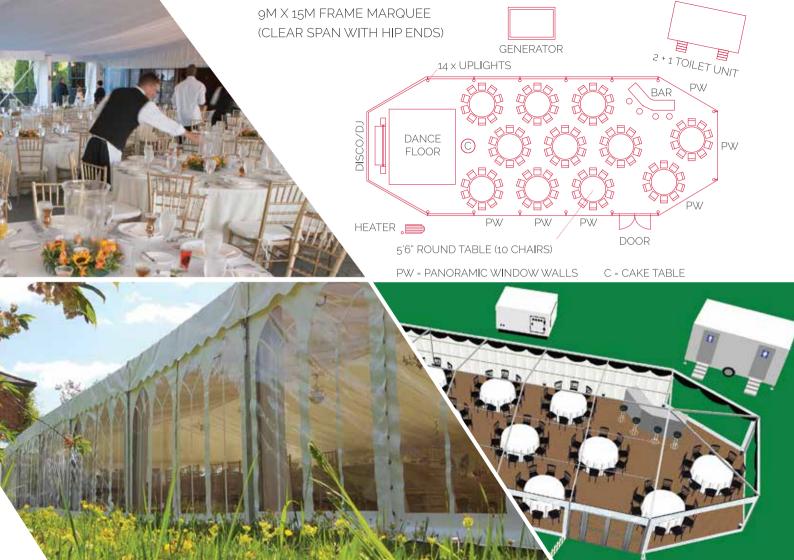

Prior to your wedding and to help you visualise the marquee interior, we will provide you with a 2D and 3D plan showing the table layout along with the position of the dance floor, stage, reception and bar area if applicable.

### MARQUEE PLANS

After an initial site visit to discuss your requirements we will supply you with a 2D & 3D drawing, to help you visualise the internal space of your marquee.