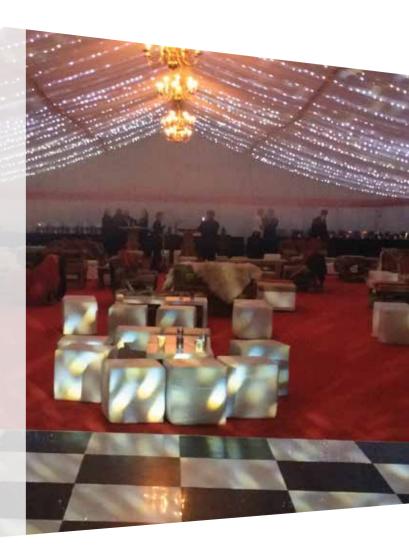

# LIGHTING HIRE

Lighting plays a major role in setting the mood for marquee events and we have a wide range of lighting equipment to transform the interior atmosphere. Our lighting hire range includes: Chrome and brass chandeliers, chrome and brass wall lights, up-lighters in all colours, LED lighting, fairy lights, star cloth linings, paper lanterns, pin spot lights, internal and external flood lights, mirror balls, gobo imaging, strip lighting and emergency lighting.

# DANCE FLOOR & STAGE HIRE

We supply dance floors and stages for hire with or without the rental of a marquee.

Our traditional parquet floors have been a firm favourite for many years. Black and white chequered effect portable dance floors are also stocked in all sizes. Stages, cat walks & podiums can be built to suit your requirements.